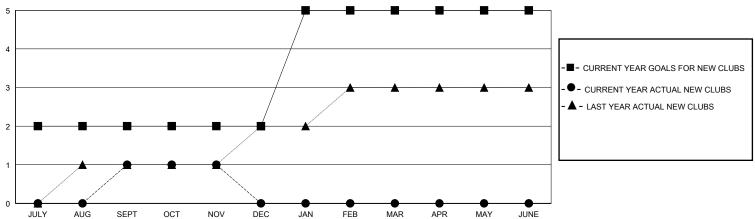

## District 322C4

GMT: LOCATION INDIA GMT CA

| Clubs                 |               |           |               | Members               |                       |                         |                                                    |
|-----------------------|---------------|-----------|---------------|-----------------------|-----------------------|-------------------------|----------------------------------------------------|
| RESULTS FOR 2024-2025 |               |           |               | RESULTS FOR 2024-2025 |                       |                         |                                                    |
| QUARTER               | NEW CLUB GOAL | NEW CLUBS | DROPPED CLUBS | QUARTER MEMB          | ER GROWTH NET<br>GOAL | MEMBER GROWTH<br>ACTUAL | DROPPED<br>MEMBERS ACTUAL<br>(including transfers) |
| JULY/AUG/SEPT         | 2             | 1         | 0             | JULY/AUG/SEPT         | 55                    | 91                      | 42                                                 |
| OCT/NOV/DEC           | 0             | 0         | 0             | OCT/NOV/DEC           | 80                    | 22                      | 11                                                 |
| JAN/FEB/MAR           | 3             | 0         | 0             | JAN/FEB/MAR           | 60                    | 0                       | 0                                                  |
| APR/MAY/JUNE          | 0             | 0         | 0             | APR/MAY/JUNE          | 20                    | 0                       | 0                                                  |

## GOALS AND ACTUAL MEMBERS CUMULATIVE

| _ | MEMBER | GROWTH | NET | GOAL |  |
|---|--------|--------|-----|------|--|
|   |        |        |     |      |  |

Results as of: 11/30/2024

- ■ - MEMBER GROWTH ACTUAL

- ▲ - LAST YEAR MEMBERSHIP ACTUAL

| DROPPED CLUBS: 0 |    |
|------------------|----|
| DROPPED MEMBERS  |    |
| DECEASED         | 0  |
| CLUB CANCELLED   | 0  |
| OTHER            | 53 |
| TOTAL            | 53 |