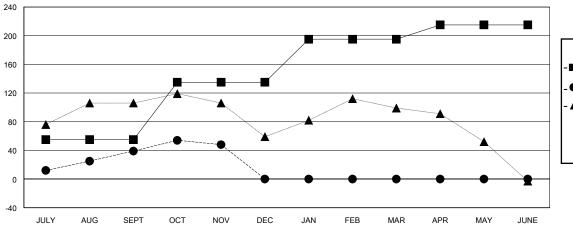

## District 322C4

GMT: LOCATION INDIA GMT CA

| Clubs                 |               |           |               | Members               |                       |                         |                                                    |
|-----------------------|---------------|-----------|---------------|-----------------------|-----------------------|-------------------------|----------------------------------------------------|
| RESULTS FOR 2024-2025 |               |           |               | RESULTS FOR 2024-2025 |                       |                         |                                                    |
| QUARTER               | NEW CLUB GOAL | NEW CLUBS | DROPPED CLUBS | QUARTER MEMB          | ER GROWTH NET<br>GOAL | MEMBER GROWTH<br>ACTUAL | DROPPED<br>MEMBERS ACTUAL<br>(including transfers) |
| JULY/AUG/SEPT         | 2             | 1         | 0             | JULY/AUG/SEPT         | 55                    | 91                      | 42                                                 |
| OCT/NOV/DEC           | 0             | 0         | 0             | OCT/NOV/DEC           | 80                    | 22                      | 11                                                 |
| JAN/FEB/MAR           | 3             | 0         | 0             | JAN/FEB/MAR           | 60                    | 0                       | 0                                                  |
| APR/MAY/JUNE          | 0             | 0         | 0             | APR/MAY/JUNE          | 20                    | 0                       | 0                                                  |

## GOALS AND ACTUAL MEMBERS CUMULATIVE

| _ | MEMBER | GROWTH | NET | GOAL |  |
|---|--------|--------|-----|------|--|
|   |        |        |     |      |  |

Results as of: 11/30/2024

- ■ - MEMBER GROWTH ACTUAL

- ▲ - LAST YEAR MEMBERSHIP ACTUAL

| DROPPED CLUBS: 0 |    |
|------------------|----|
| DROPPED MEMBERS  |    |
| DECEASED         | 0  |
| CLUB CANCELLED   | 0  |
| OTHER            | 53 |
| TOTAL            | 53 |